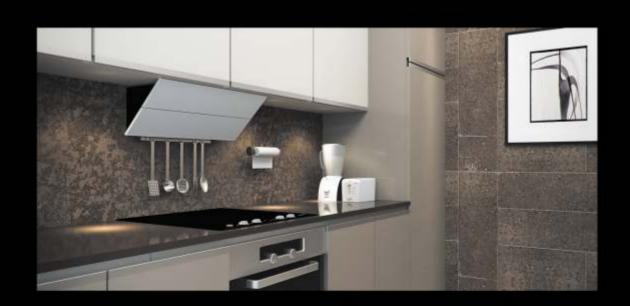

THE NOBLES SPENT MOST

OF THEIR TIME BATHING.

THE ROYAL KITCHEN.
A PLACE THAT MAKES
WAY TO YOUR HEART.

ZRICKS

## ULTRAMODERN MODULAR KITCHEN WITH GLASS SHUTTERS, HOB AND CHIMNEY

When your lifestyle becomes the statement of your fine taste, your kitchen also should proclaim the same. Not just a cooking place but the heart of your home, the modular kitchen at Ruparel Ariana is the best combination of functionality with elegance. The avant-garde glass shutter cabinets, full height designer tiles, sturdy granite platform, stainless steel branded sink, hob and chimney will provide you all that suits your royal taste.