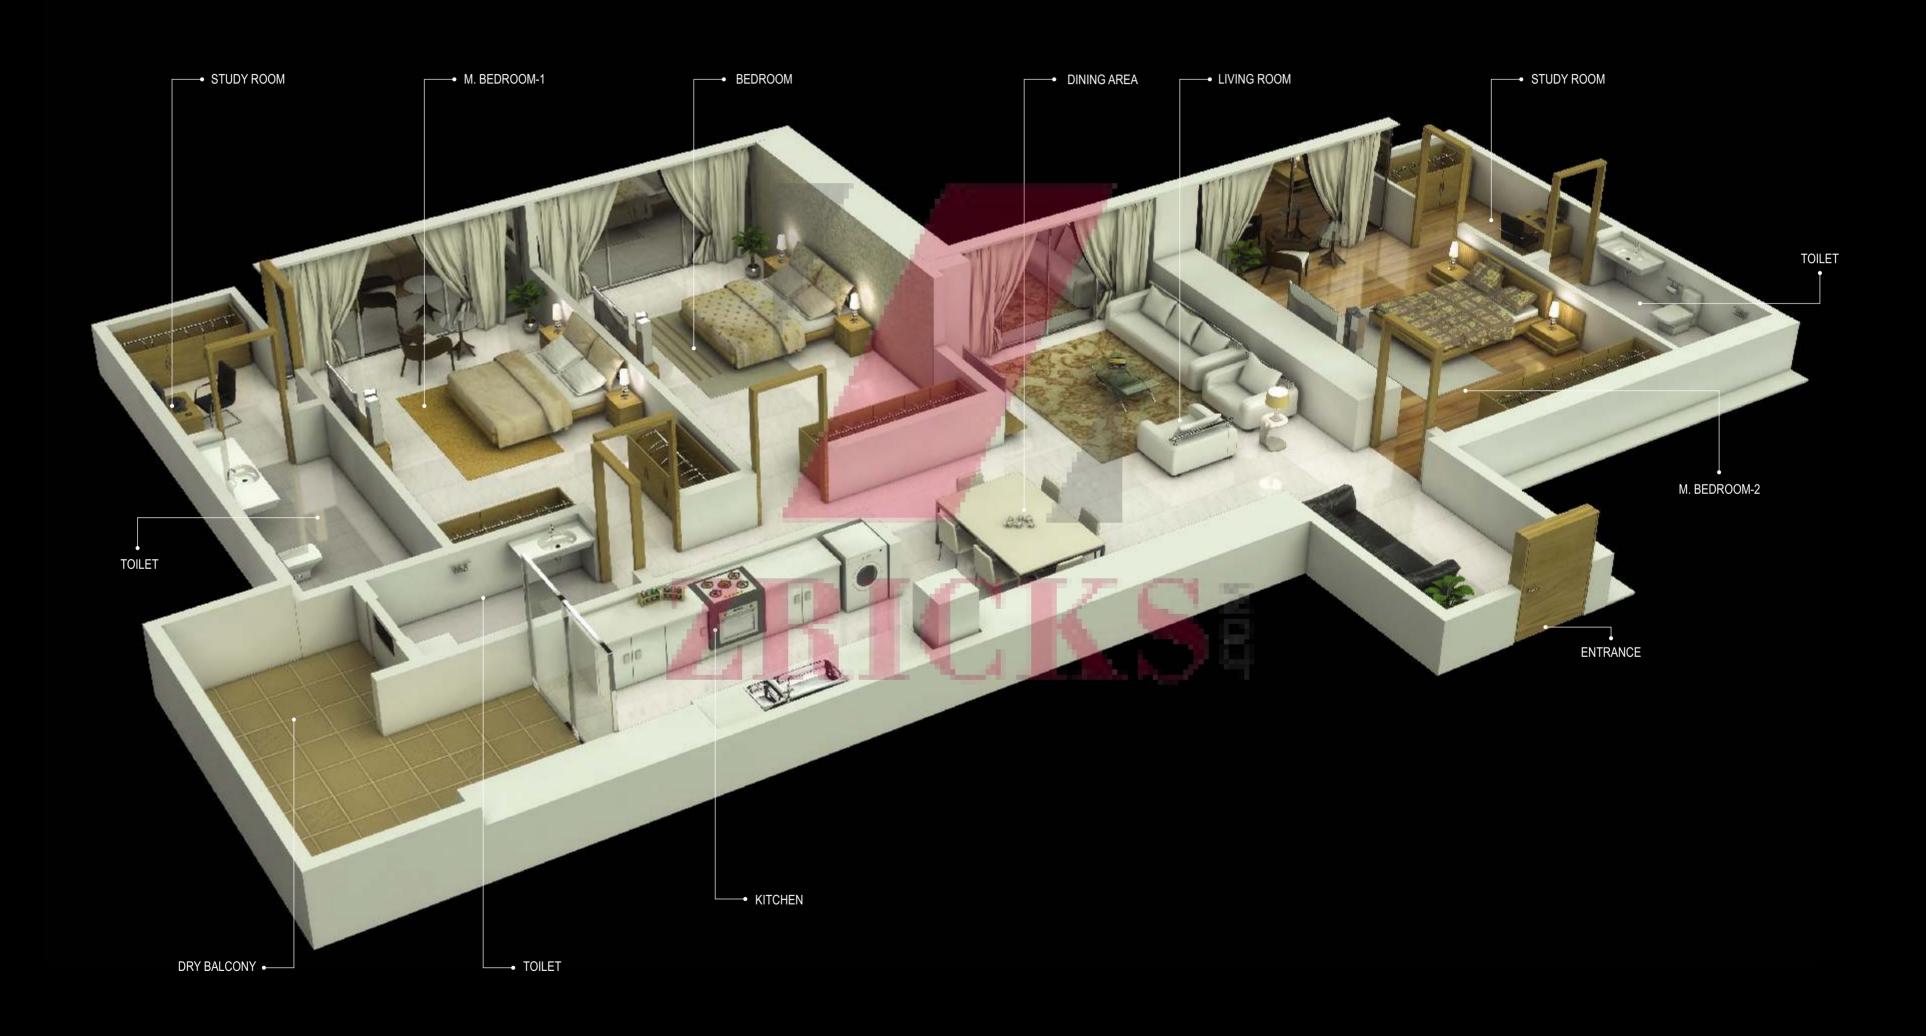

re controlled indoor pool with jacuzzi cubes
- World-class gymnasium with cardio section and personal trainer
- Designer entrance facade with vertical gardens and waterfall
- Ayurveda spa with massage therapy, sauna, steam and Jacuzzi

#### **ULTRAMODERN LIFESTYLE**

- Extra-spacious designer rooms with sea view (living and bedrooms)
- Sound-proof Fenesta French windows
- Designer bathroom with stand alone tub and musical shower
- Ultramodern modular kitchen with glass shutters, hob and chimney
- Fully-furnished guest room with on call services

#### **FUN-FILLED RECREATION**

- Private theater with D2H connection
- Virtual gaming zone with Wii-console
- Multipurpose community party room
- Full serviced sky-cafeteria with exquisite cabanas

PLANS

### TYPICAL ISOMETRIC FLOOR PLAN - 3 BHK







#### SOME CREATIONS CAPTURE YOUR IMAGINATION, WHILE OTHERS FIND A PLACE IN YOUR HEART.

**OUR LANDMARK PROJECTS** 





- G+13 storeyed tower
- Offering 1,2 and 3 BHK ultra-luxury apartments
- Air-conditioned lobby with ambience lighting
- Landscaped garden on podium level
- Adorned with world-class amenities and facilities
- Hi-tech safety and security features
- 24 hours power backup system





MATUNGA-WEST, MUMBAI

Located in the quaint and posh locale of Matunga, Iris is designed to soar above the rest. It sports an aerodynamic facade which gives one the feeling that it cuts through the clouds and reaches the stars. New age aesthetic meets utmost functionality in a structure worthy of its name.

- 40 storeyed sports aerodynamic facade with innovative structure design for total e