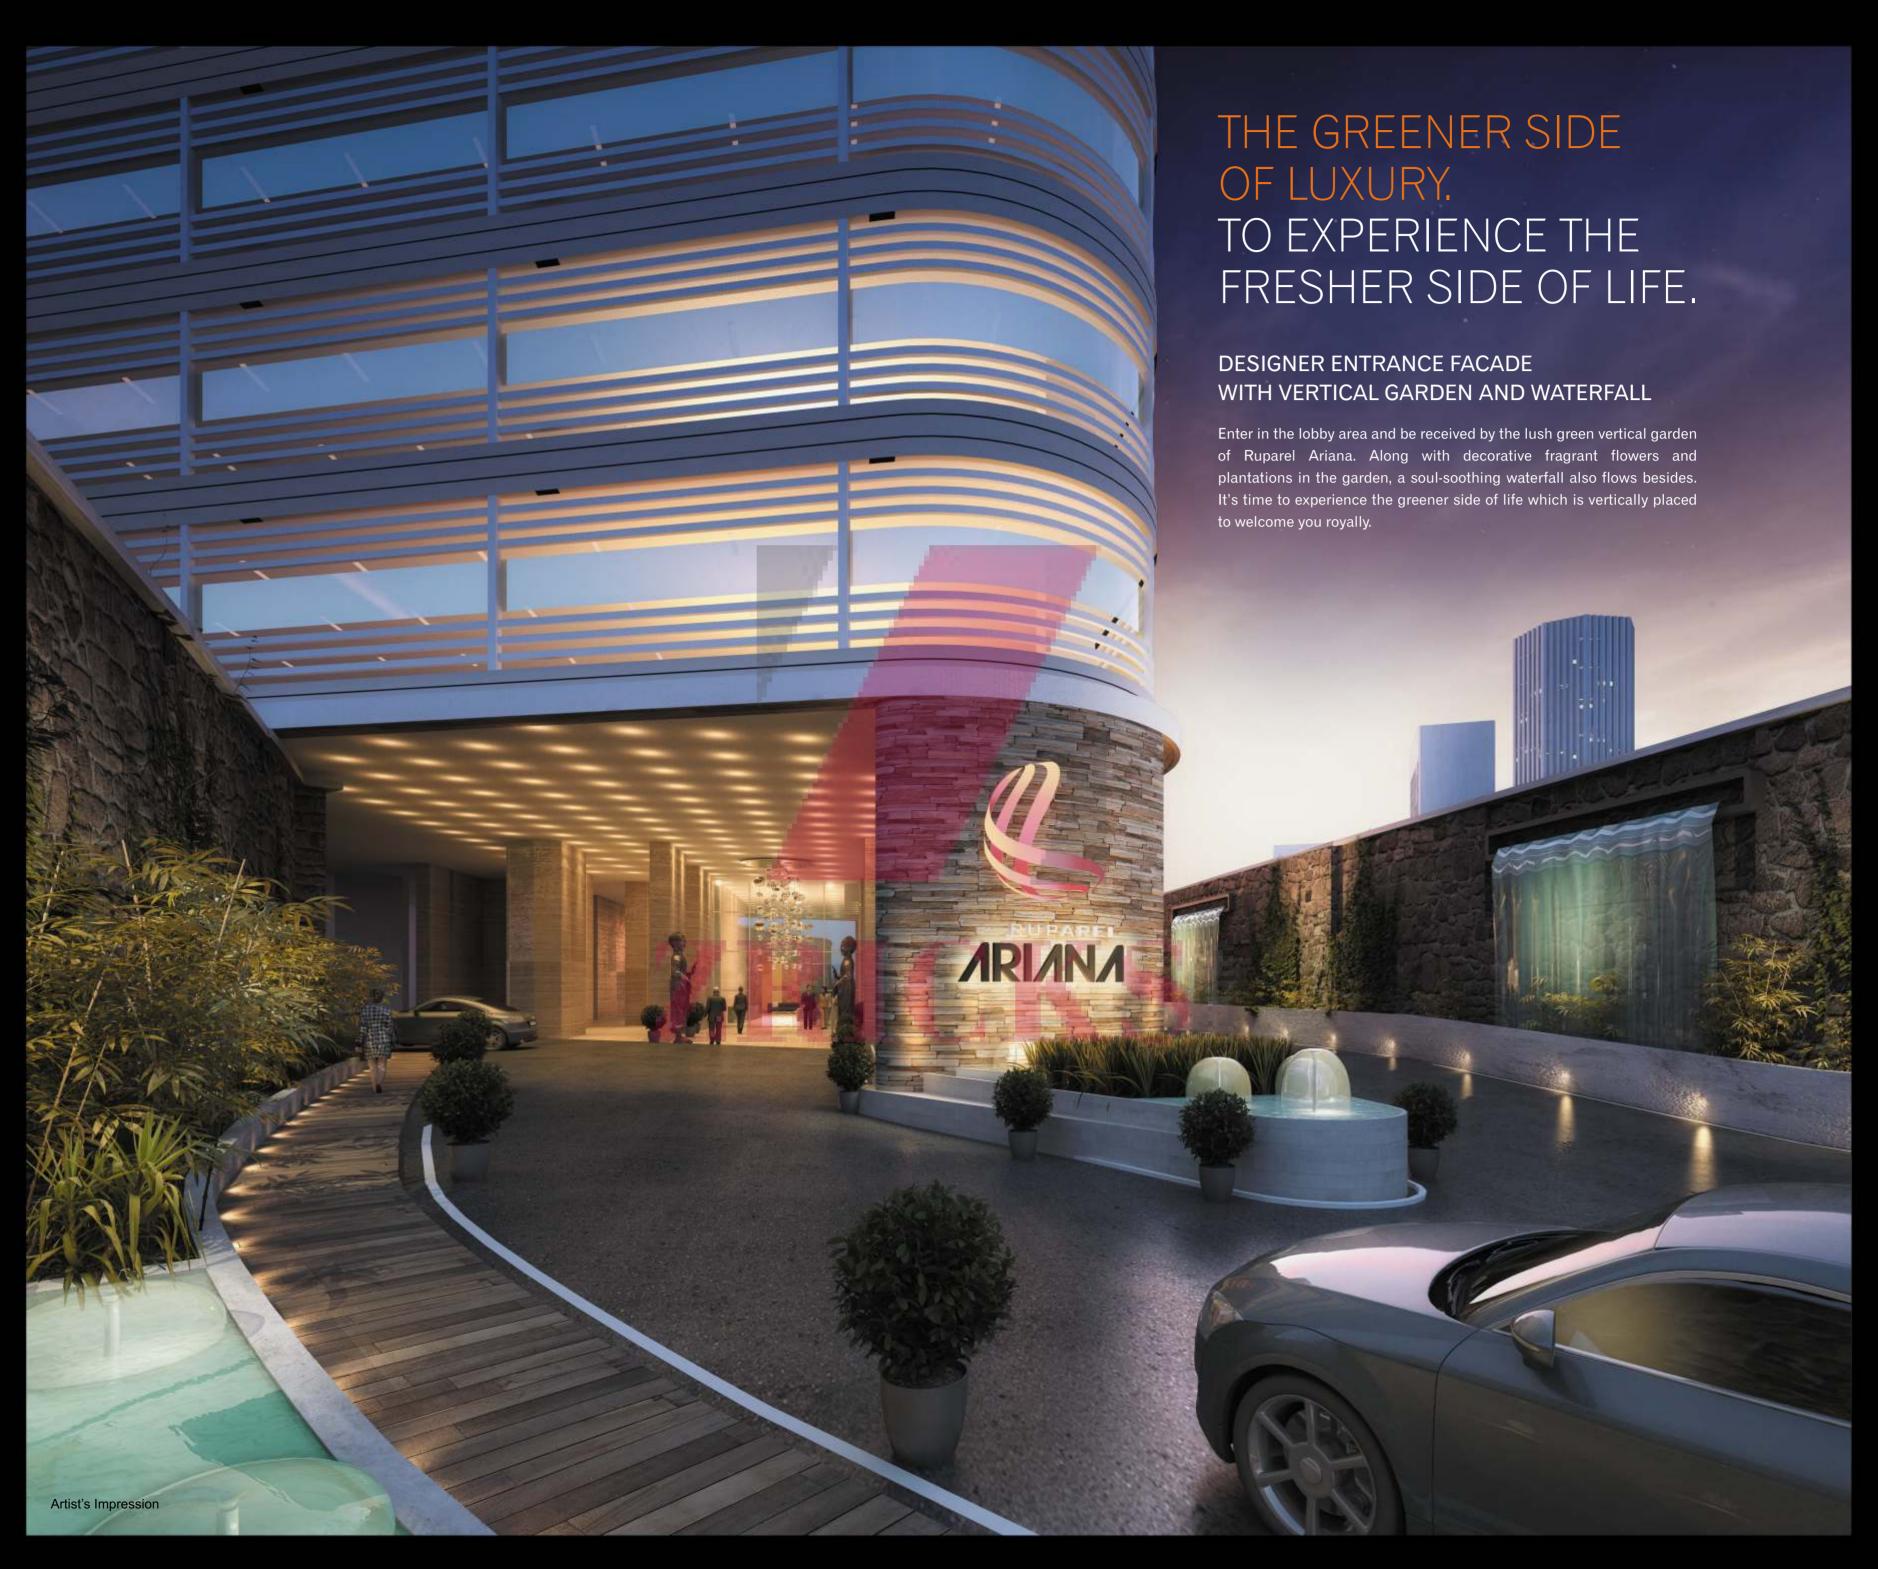

#### REJUVENATING HEALTH AND FITNESS

- Temperature controlled indoor pool with jacuzzi cubes
- World-class gymnasium with cardio section and personal trainer
- Designer entrance facade with vertical gardens and waterfall
- Ayurveda spa with massage therapy, sauna, steam and Jacuzzi