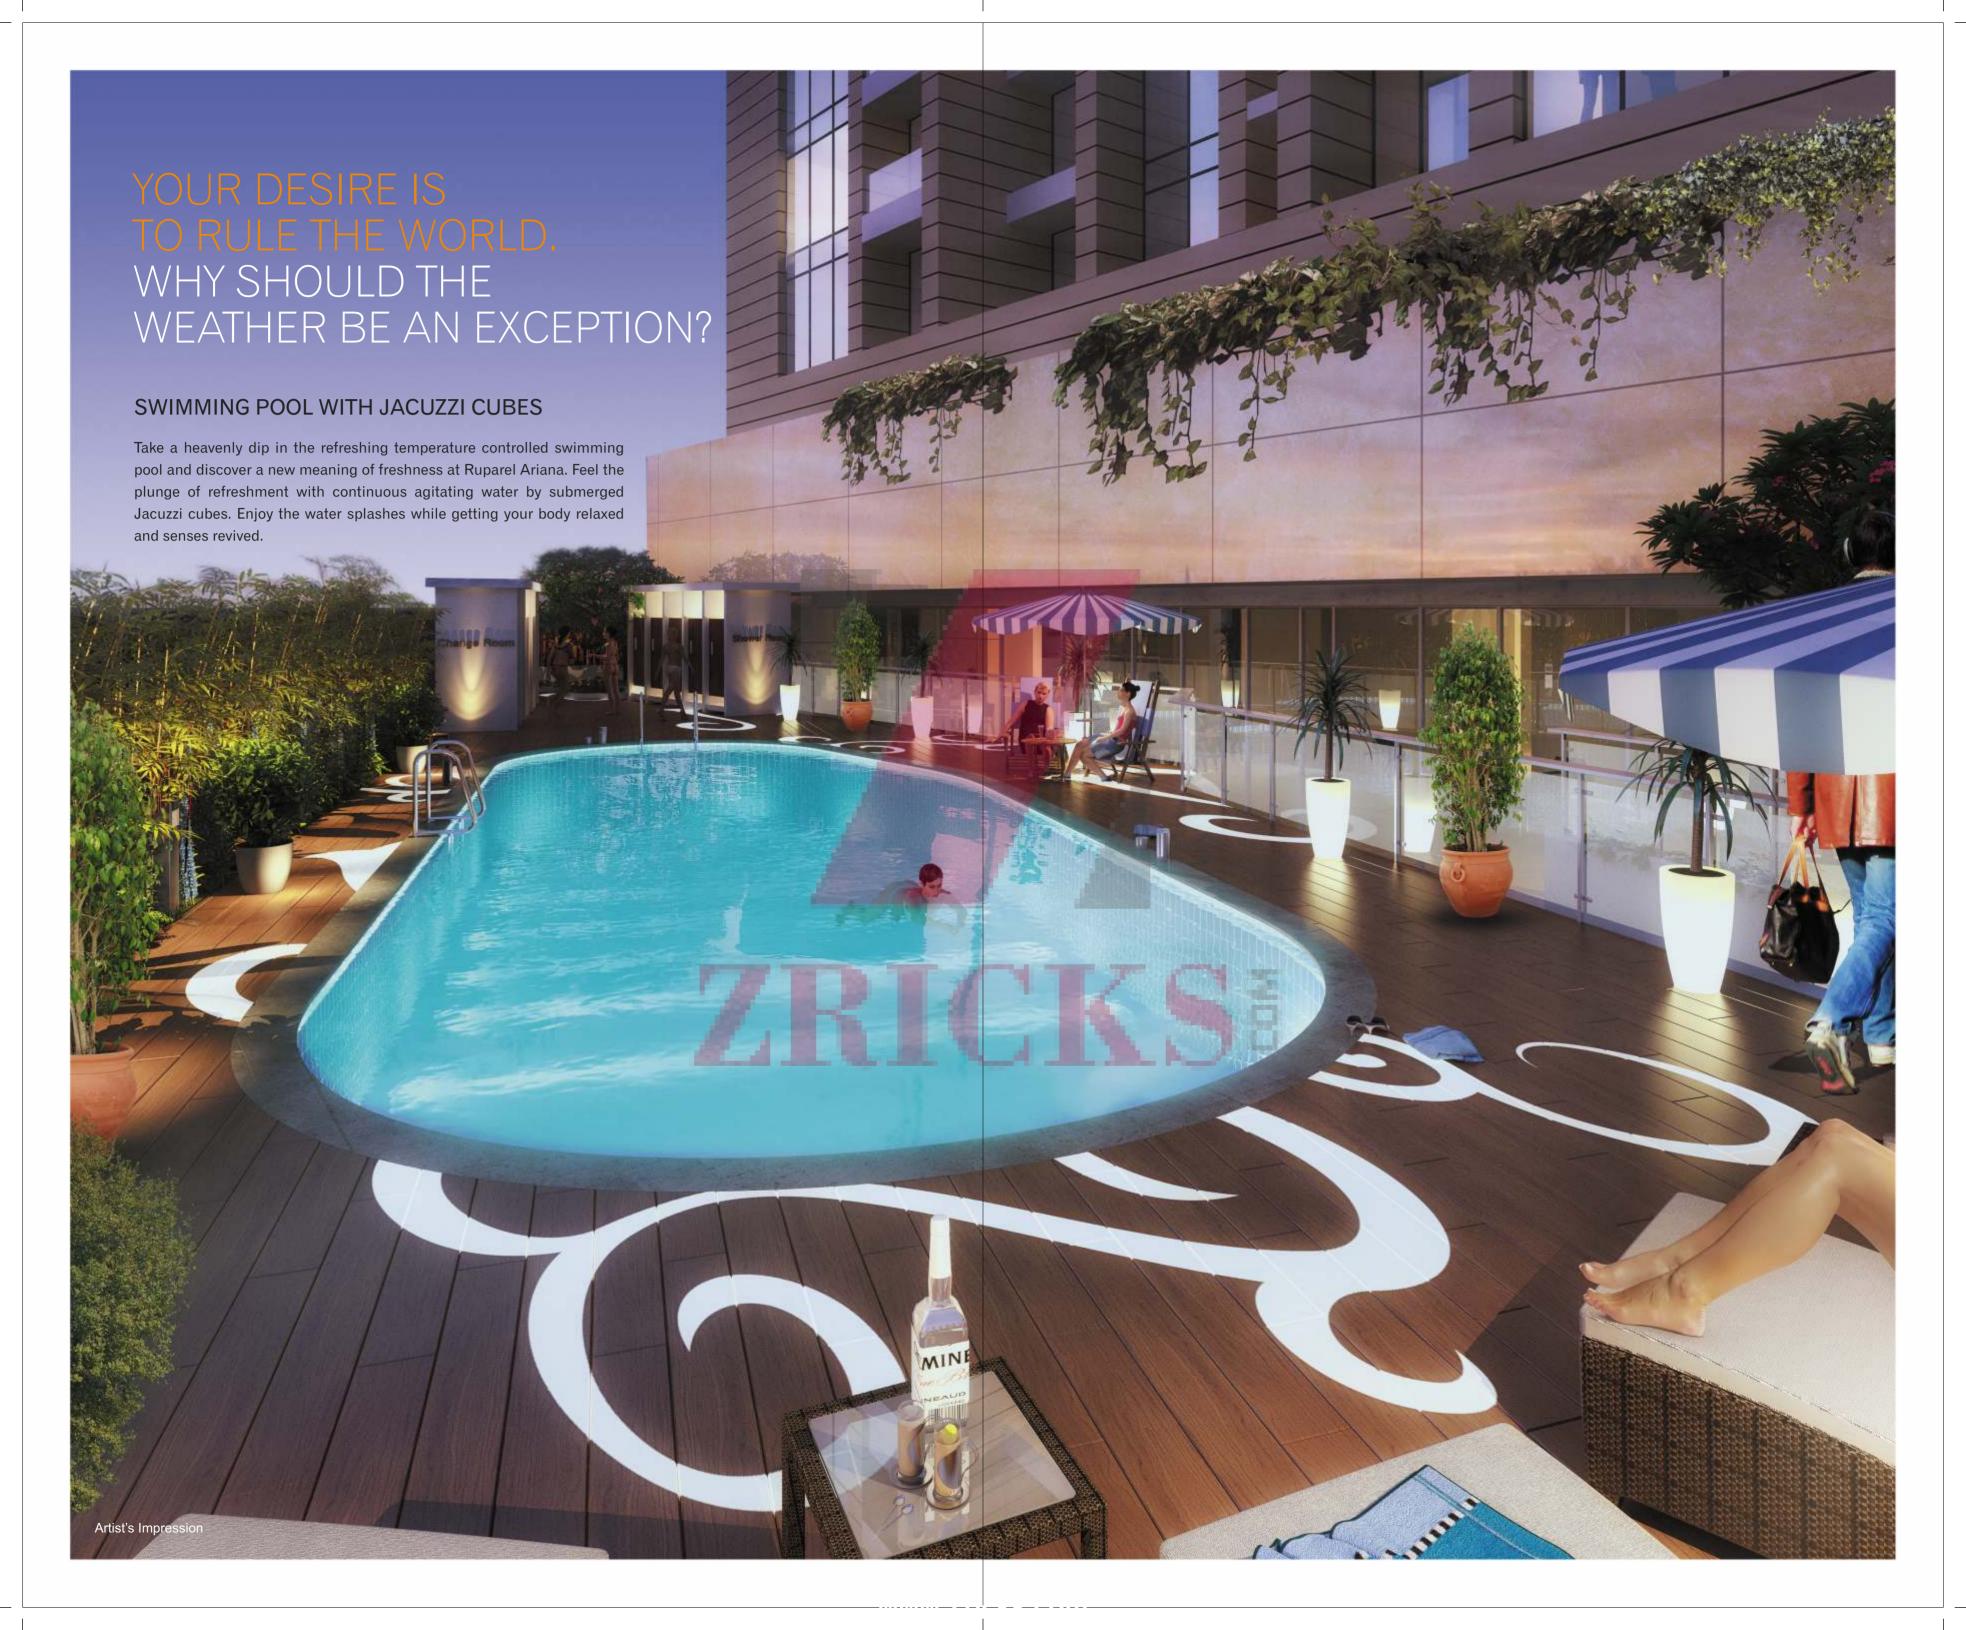

#### REJUVENATING HEALTH & WELLNESS / RECREATIONAL FEATURES

For those who put health and happiness above everything, Ruparel Ariana has something extraordinary for them. Stroll in the health zone, take a refreshing dip in the temperature controlled swimming pool or rejuvenate yourself in spa, sauna and Jacuzzi. Life here ensures a perfect health and happiness for you.

#### REJUVENATING HEALTH AND FITNESS

- Temperature controlled indoor pool with jacuzzi cubes
- World-class gymnasium with cardio section and personal trainer
- Designer entrance facade with vertical gardens and waterfall
- Ayurveda spa with massage therapy, sauna, steam and Jacuzzi