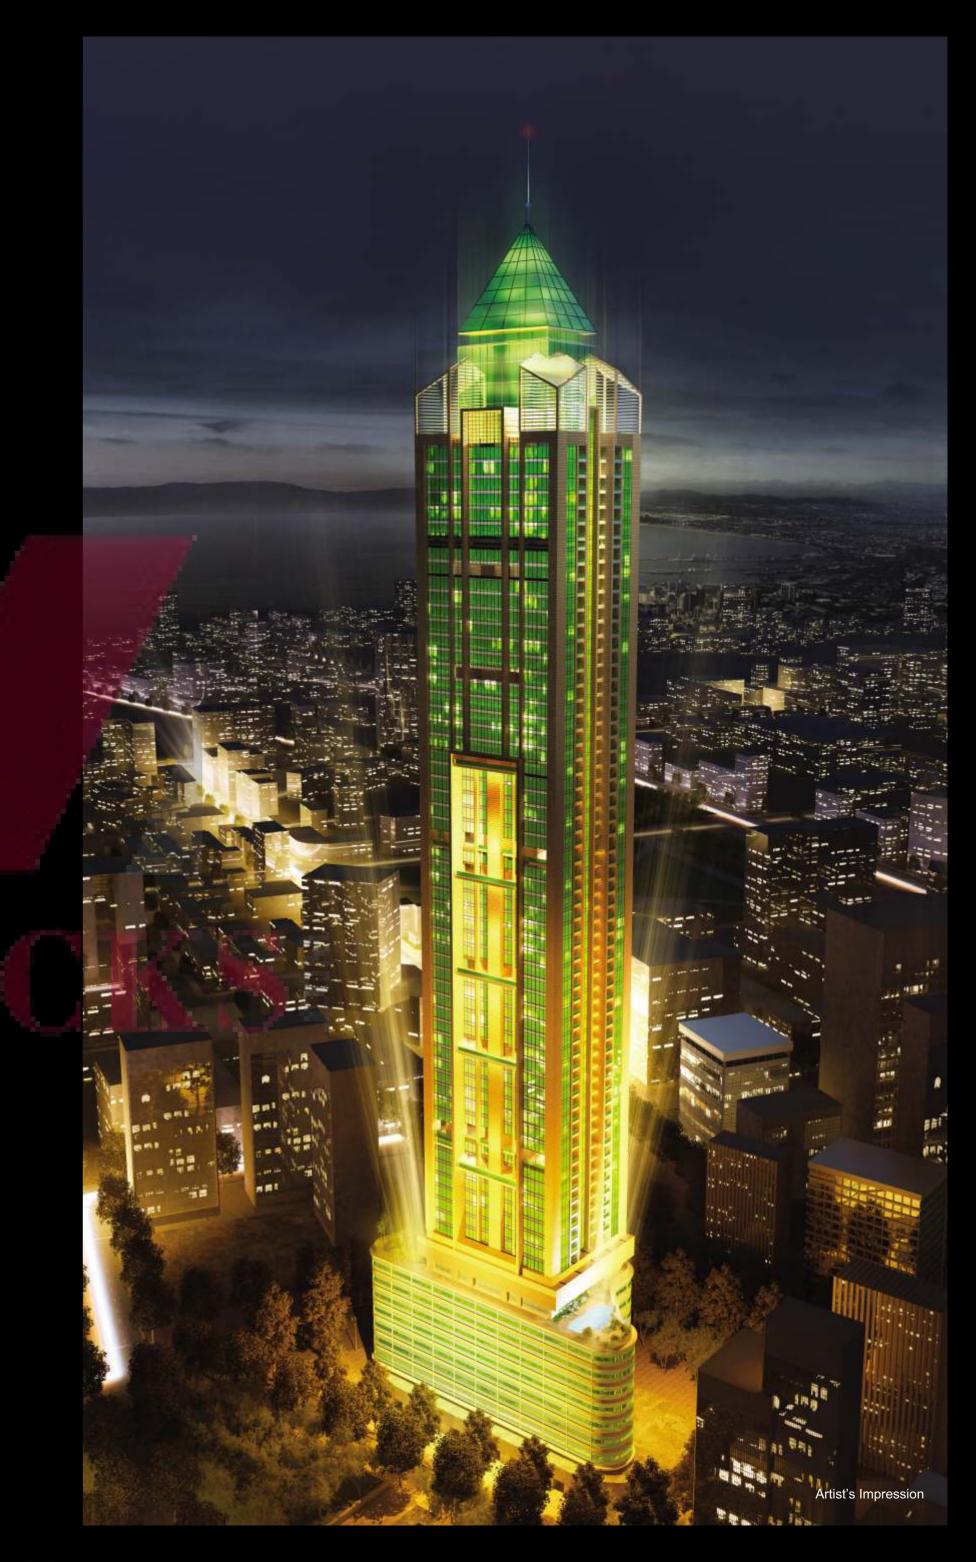

# PAREL'S VERTICAL MASTERPIECE. FOR THE LORDS OF PREMIUM LIFESTYLE.

#### THE PROJECT

Behold the splendour of Ruperal Ariana. Where luxury is redefined. Where every inch is moulded to perfection. And where unstinting luxury speaks about the grandness, sprawled all around it. With its massive height making it a 73 storeyed elegant tower, Ariana is all set to give you a life as majestic as kings. As grand as the grandness itself.

To welcome an imperial life, welcome to Ruperal Ariana.

- 73 storeyed tower of earthquake resistant RCC framed structure
- Offering spacious and luxurious 2 and 3 BHK homes
- Split air-conditioners in all rooms
- Air-conditioned entrance lobby
- Hi-tech smart home automation and security system
- 24X7 CCTV and manned security surveillance system
- Six level parking space