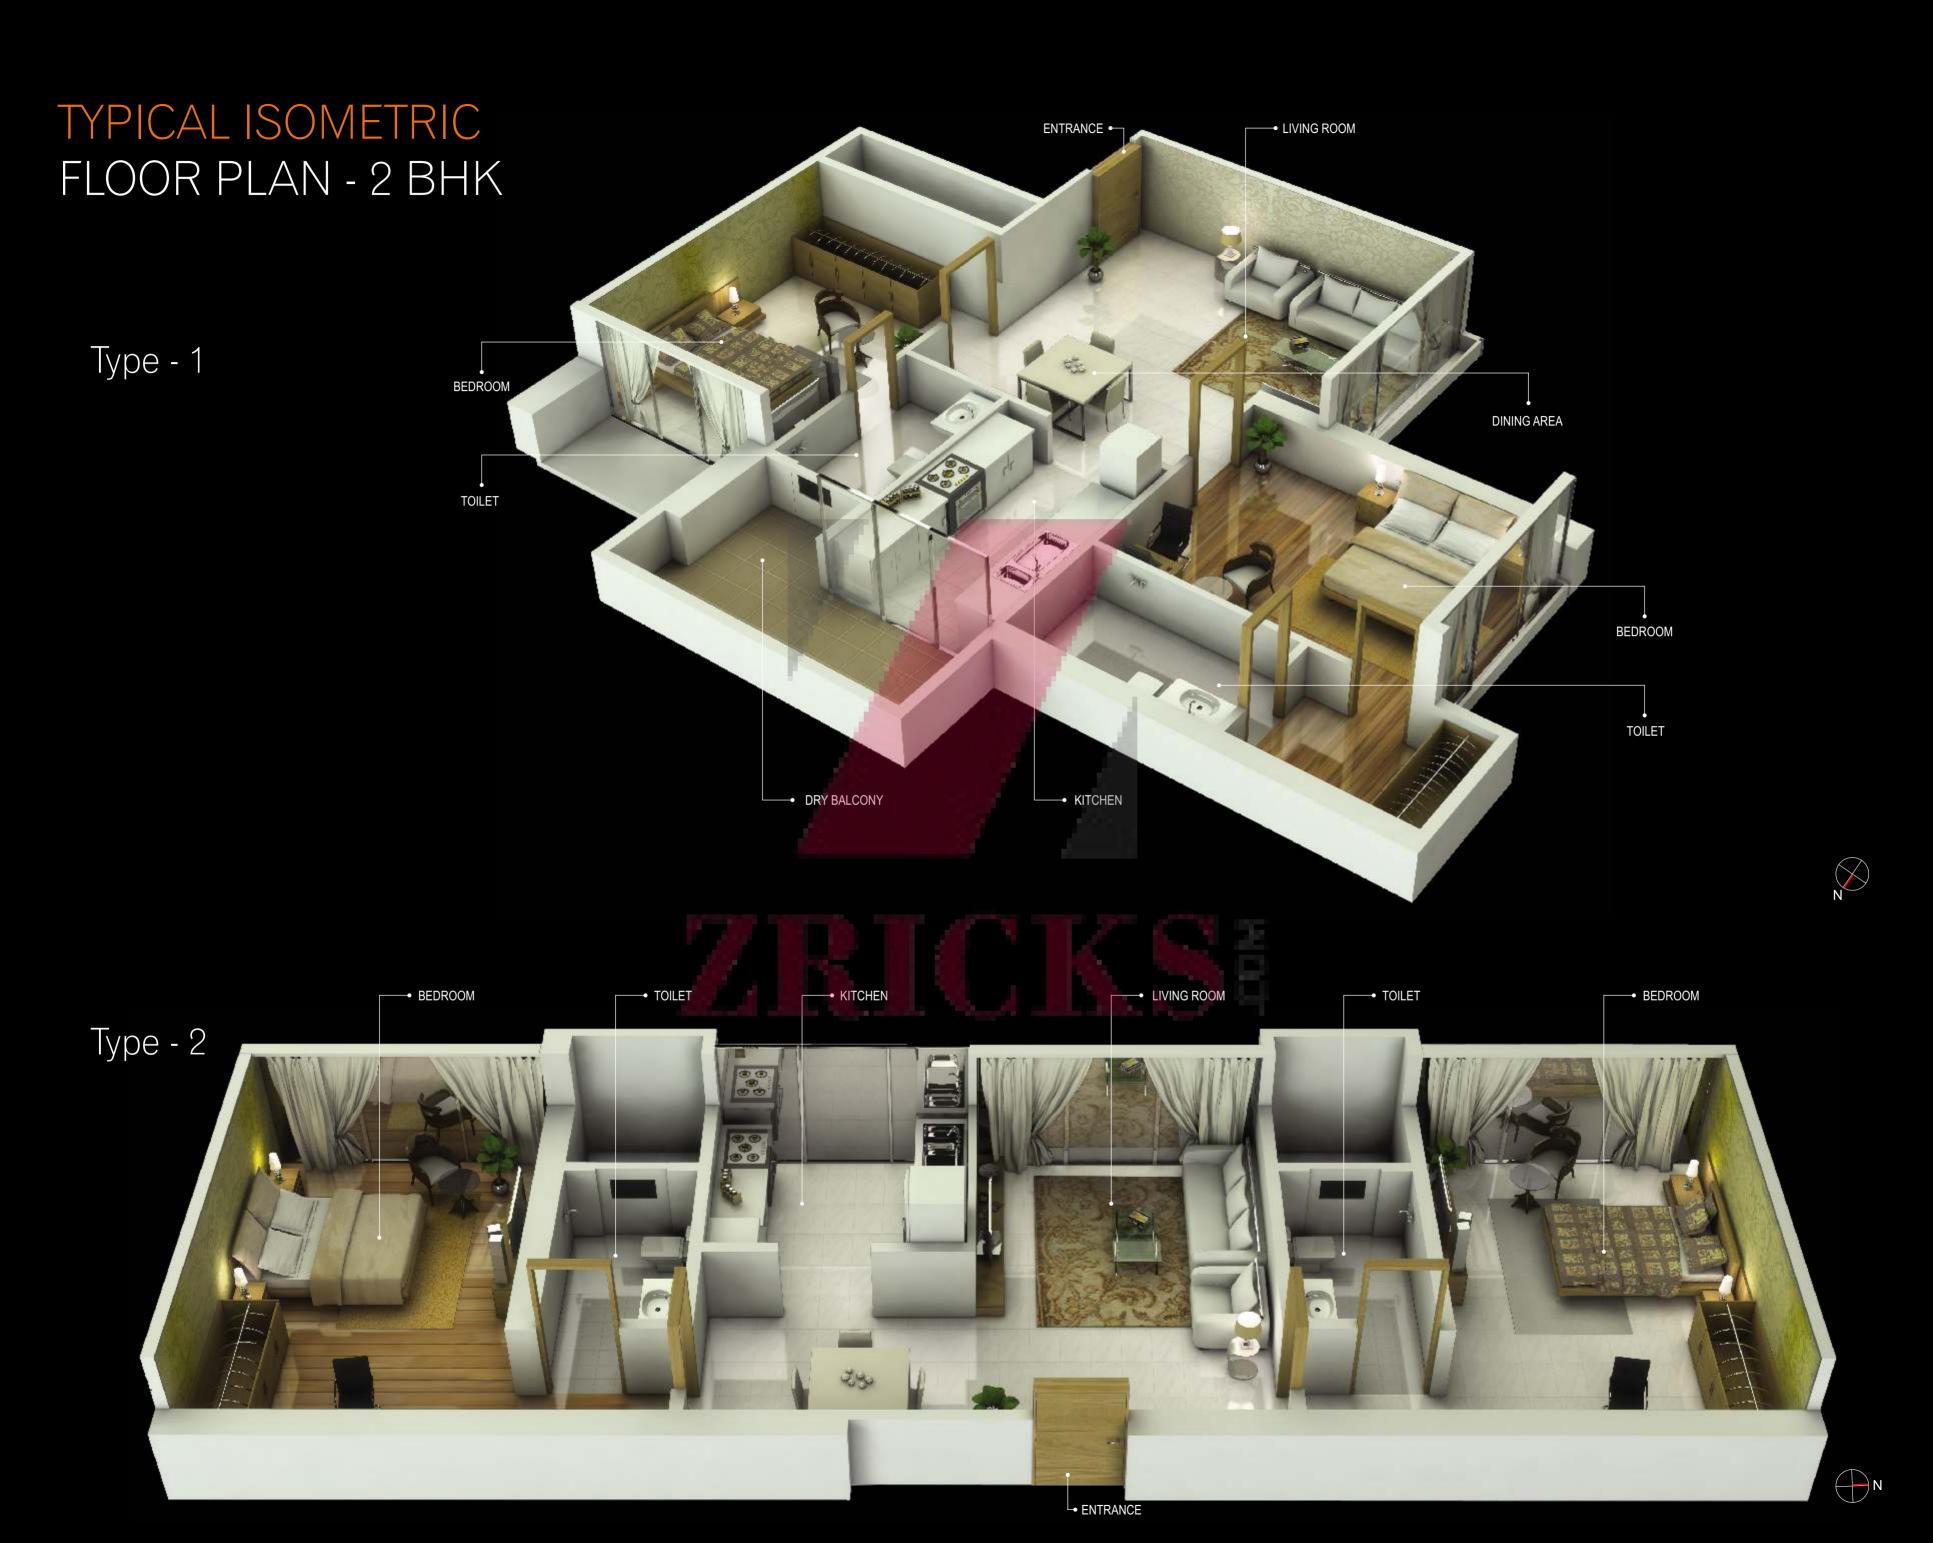

ontrolled indoor pool with jacuzzi cubes
- World-class gymnasium with cardio section and personal trainer
- Designer entrance facade with vertical gardens and waterfall
- Ayurveda spa with massage therapy, sauna, steam and Jacuzzi

#### **ULTRAMODERN LIFESTYLE**

- Extra-spacious designer rooms with sea view (living and bedrooms)
- Sound-proof Fenesta French windows
- Designer bathroom with stand alone tub and musical shower
- Ultramodern modular kitchen with glass shutters, hob and chimney
- Fully-furnished guest room with on call services

#### **FUN-FILLED RECREATION**

- Private theater with D2H connection
- Virtual gaming zone with Wii-console
- Multipurpose community party room
- Full serviced sky-cafeteria with exquisite cabanas

PLANS

### TYPICAL ISOMETRIC FLOOR PLAN - 3 BHK







#### SOME CREATIONS CAPTURE YOUR IMAGINATION, WHILE OTHERS FIND A PLACE IN YOUR HEART.

**OUR LANDMARK PROJECTS** 





- G+13 storeyed tower
- Offering 1,2 and 3 BHK ultra-luxury apartments
- Air-conditioned lobby with ambience lighting
- Landscaped garden on podium level
- Adorned with world-class amenities and facilities
- Hi-tech safety and security features
- 24 hours power backup system





MATUNGA-WEST, MUMBAI

Located in the quaint and posh locale of Matunga, Iris is designed to soar above the rest. It sports an aerodynamic facade which gives one the feeling that it cuts through the clouds and reaches the stars. New age aesthetic meets utmost functionality in a structure worthy of its name.

- 40 storeyed sports aerodynamic facade with innovative structure design for total earth