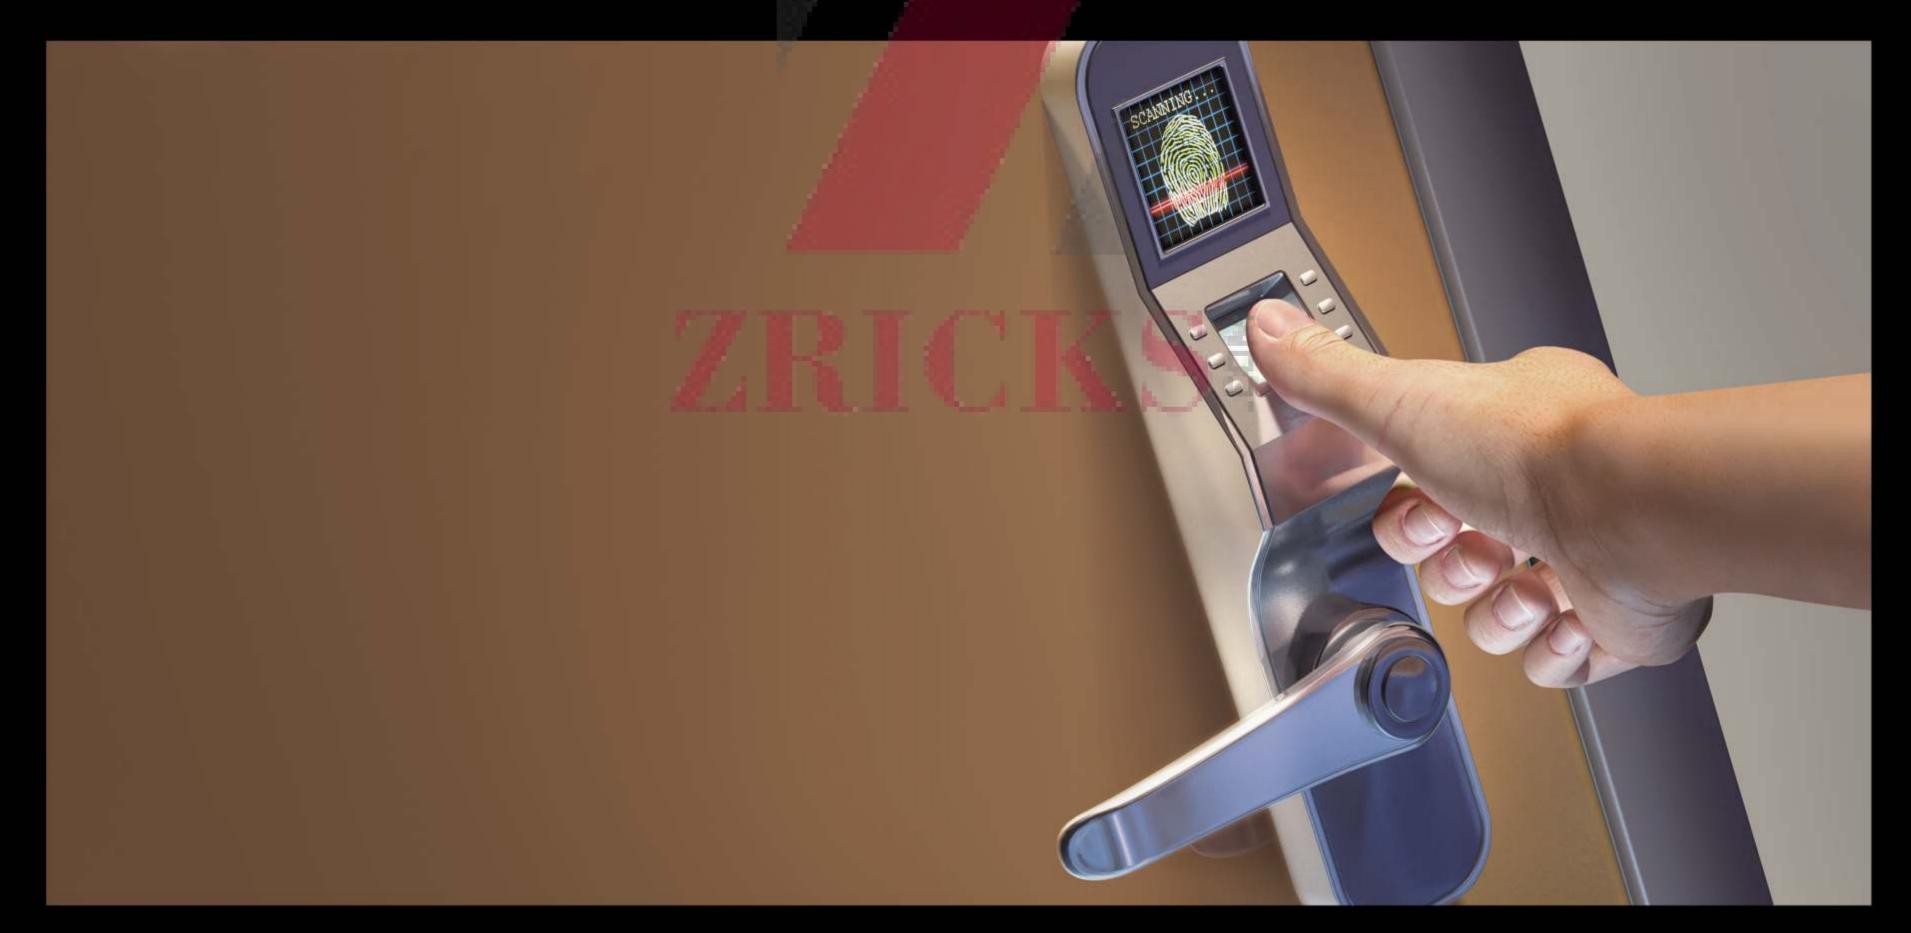

## INTERNATIONAL STANDARD SECURITY WITH CAR-CODE SCANNER ENTRY AND BIOMETRIC PASS IN LOBBY

When your home becomes your realm it should be safeguarded just as the kingdom. Equipped with state-of-the-art security system, car-code scanners, biometric pass from lobby, 24X7 CCTV and manned surveillance, video motion detection system, fire and burglar alarms, emergency exit points, intercom connections and electronic access control system gives you a life which is totally protected in every aspect, in every way.

## A WELL-PROTECTED GRAND CASTLE FOR OTHERS. FOR YOU, YOUR HOME.