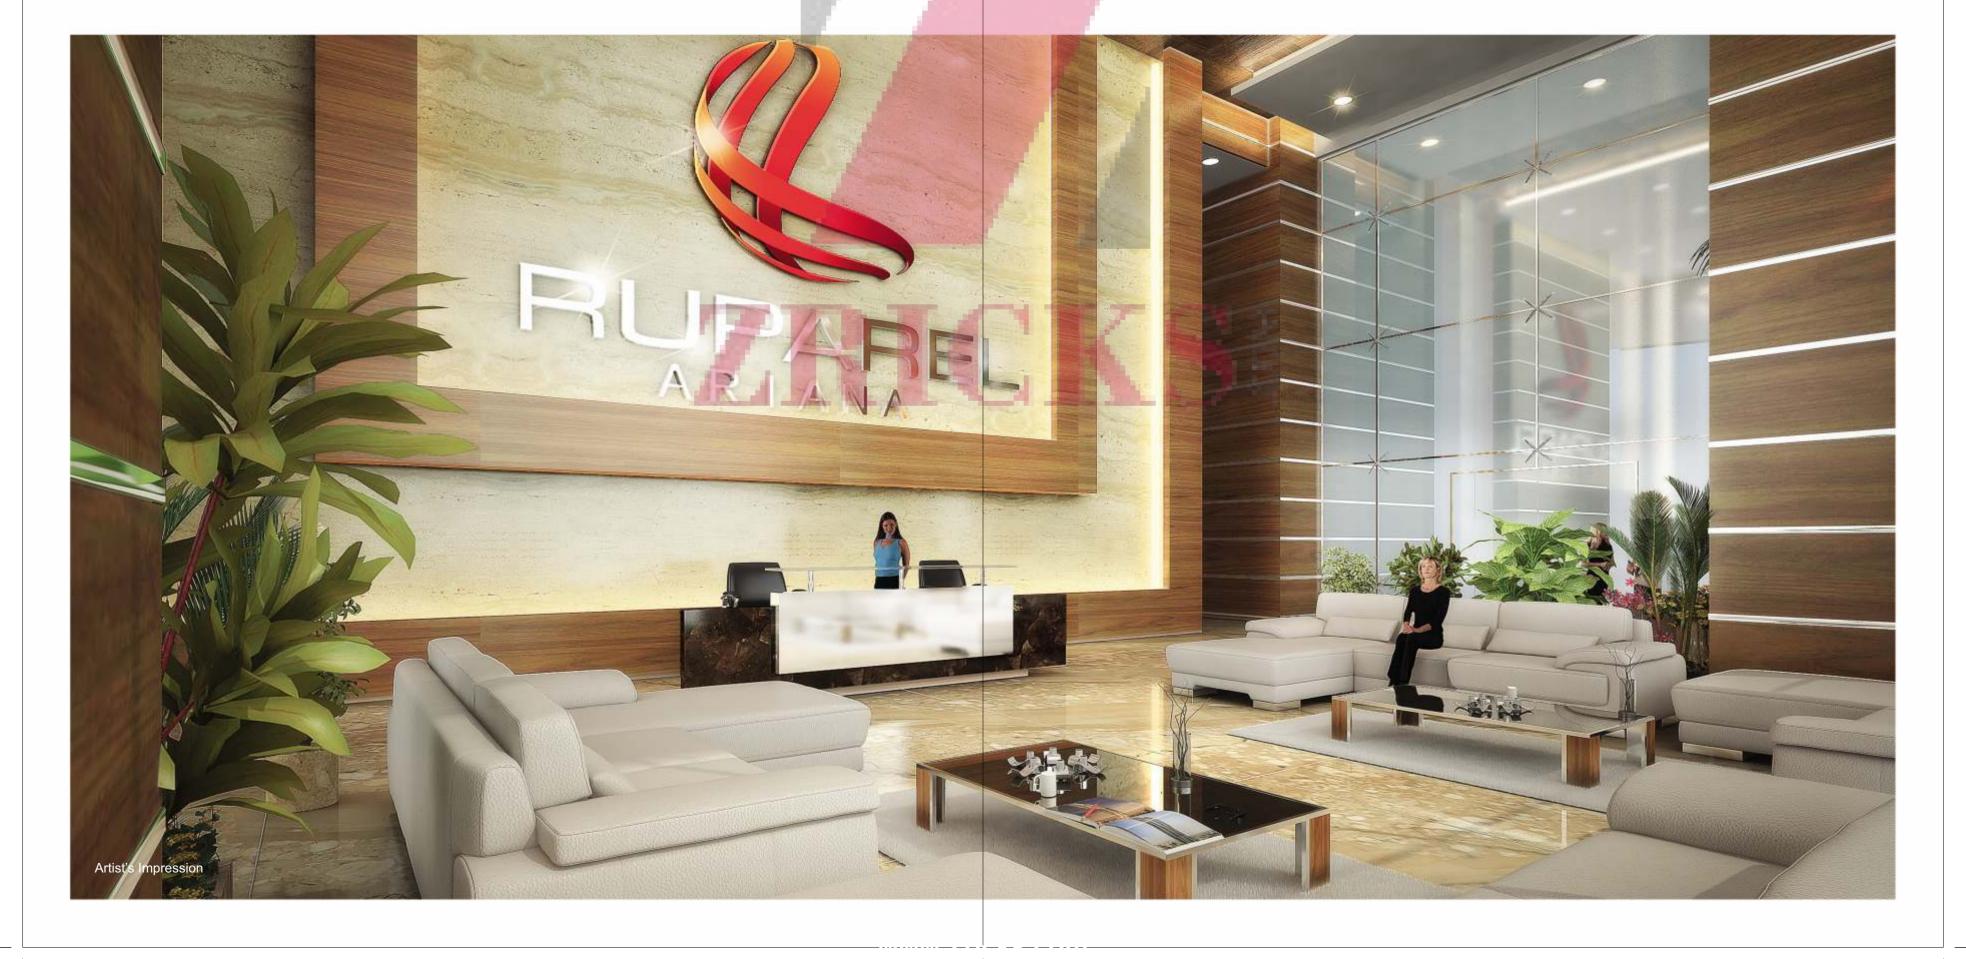

### DOUBLE-HEIGHT AIR-CONDITIONED ENTRANCE LOBBY WITH CONCIERGE AND WAITING LOUNGE

Give your guests a warm welcome at the grand entrance lobby of Ruparel Ariana.

The double-heighted air-conditioned lobby with ambience lighting and elegant

Italian marble flooring will surely please your guests by its grandness.

ENJOY MOON AND STARS
OVER A CUP OF COFFEE.
EXPLORE THE
HIGHER SIDE OF LIFE.