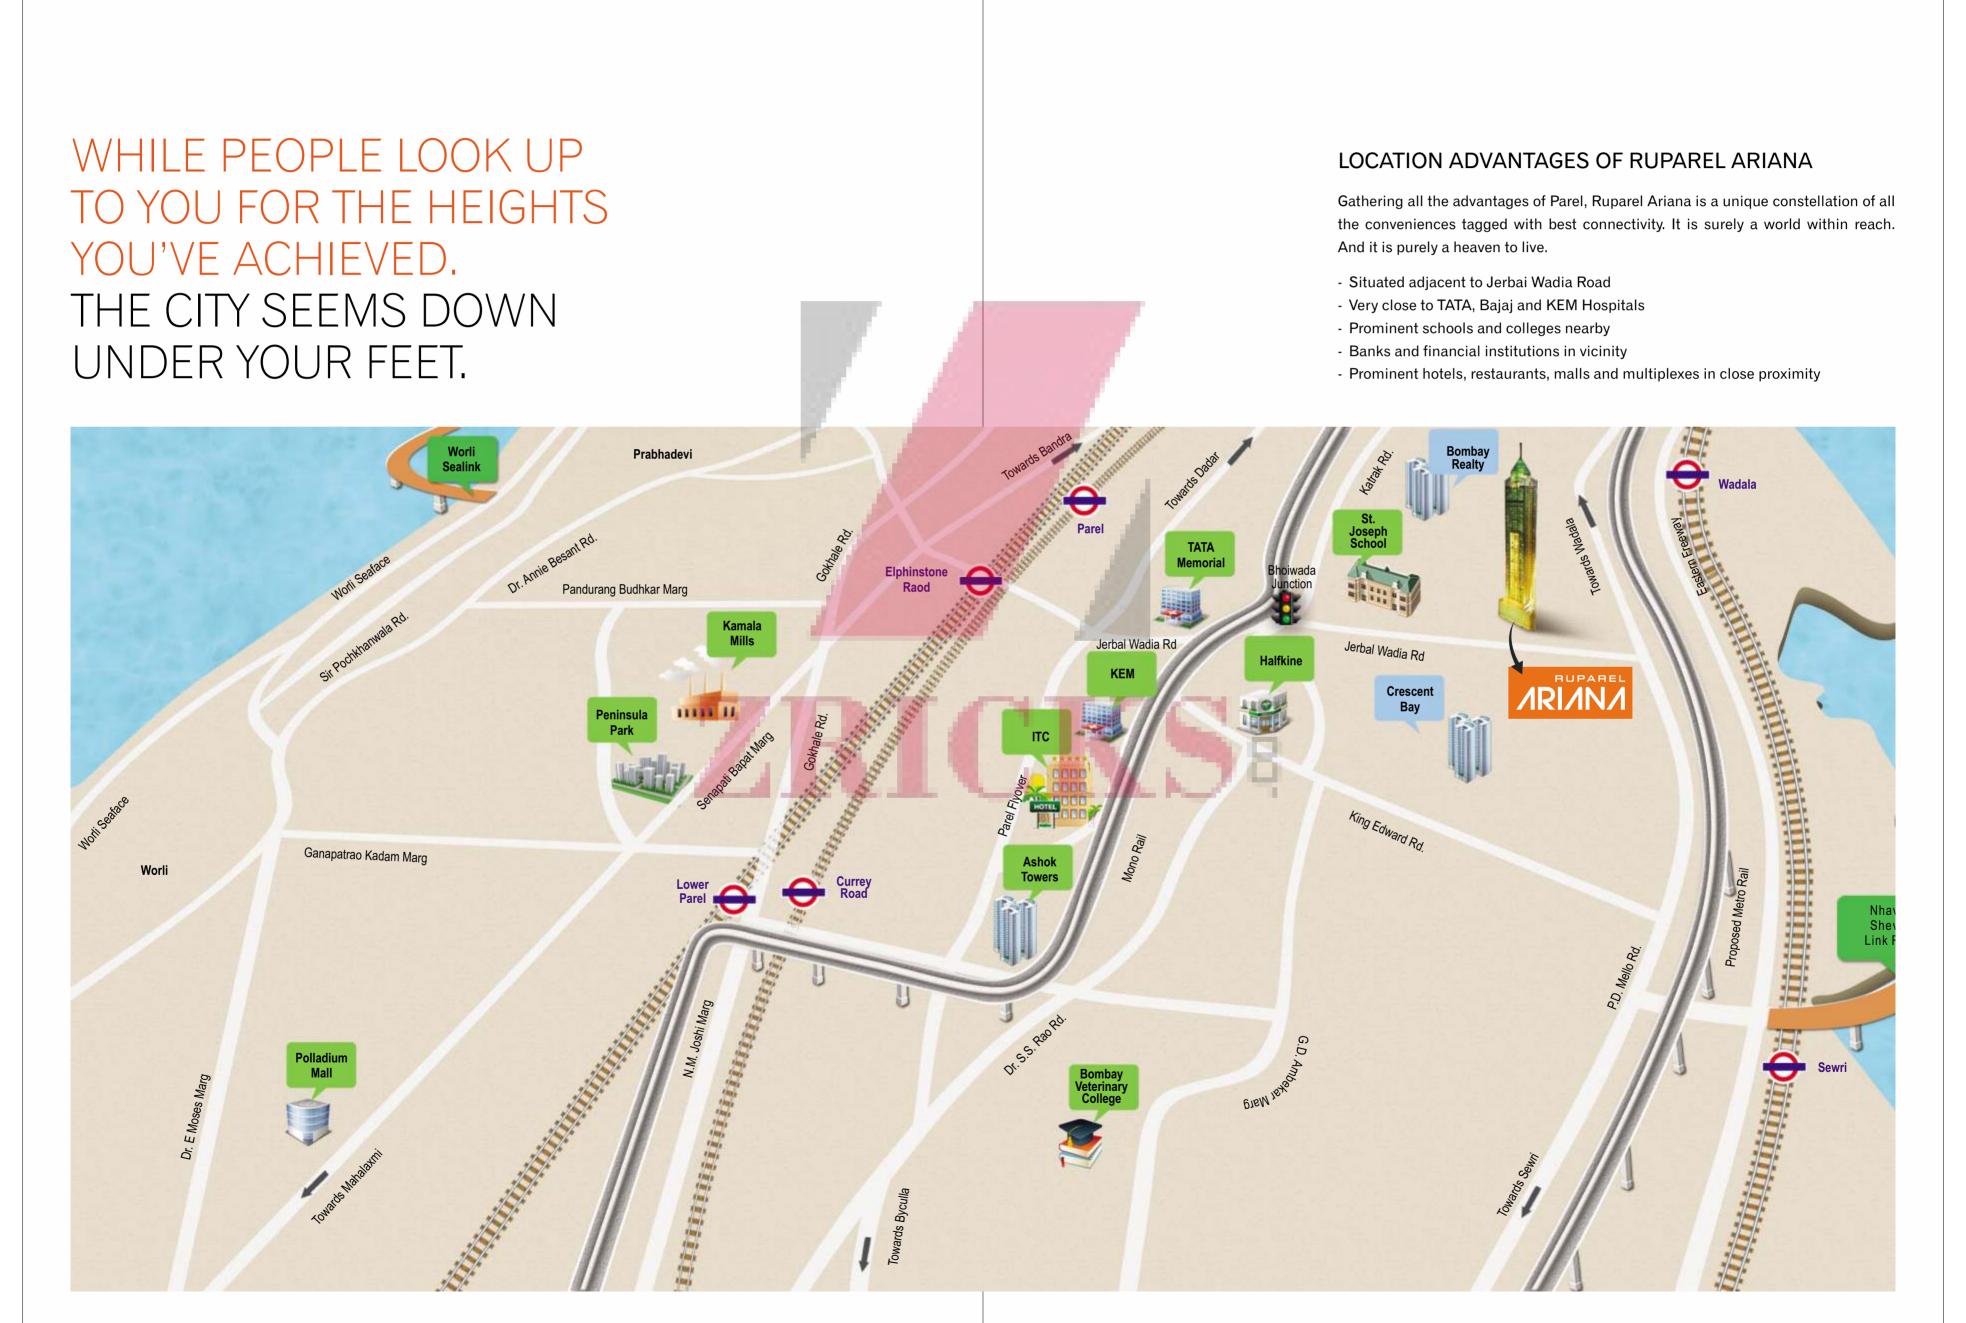

# PAREL-THE NOBLE DESTINATION OF BEST ACCESSIBILITY IN THE NEIGHBOURHOOD OF SOUTH MUMBAI.

#### THE LOCATION

Parel in central Mumbai is one of the most happening real estate property buying destinations because of its closeness and easy connectivity to the rest of the city. Many Infrastructure companies and builders are showing keen interest in having their development projects in Parel, Mumbai. This posh suburb provides a feeling of peace, harmony and a healthy lifestyle. The suburb is blessed with many beautiful parks and recent infrastructural developments have paved way for wider roads that ensure smooth traffic flow. Property prices over the years have shown annual appreciation in excess of 18% which makes Parel as a real estate address, a profitable buy.

- Centrally located address that is well connected to South Mumbai, Central and Western Suburbs
- Upcoming Sewri Nhava Sheva link will enhance proximity and reach to Navi Mumbai
- Major residential development has seen iconic projects taking shape at Parel
- Well-developed social infrastructure with respect to schools, hospitals, malls, hotels etc.