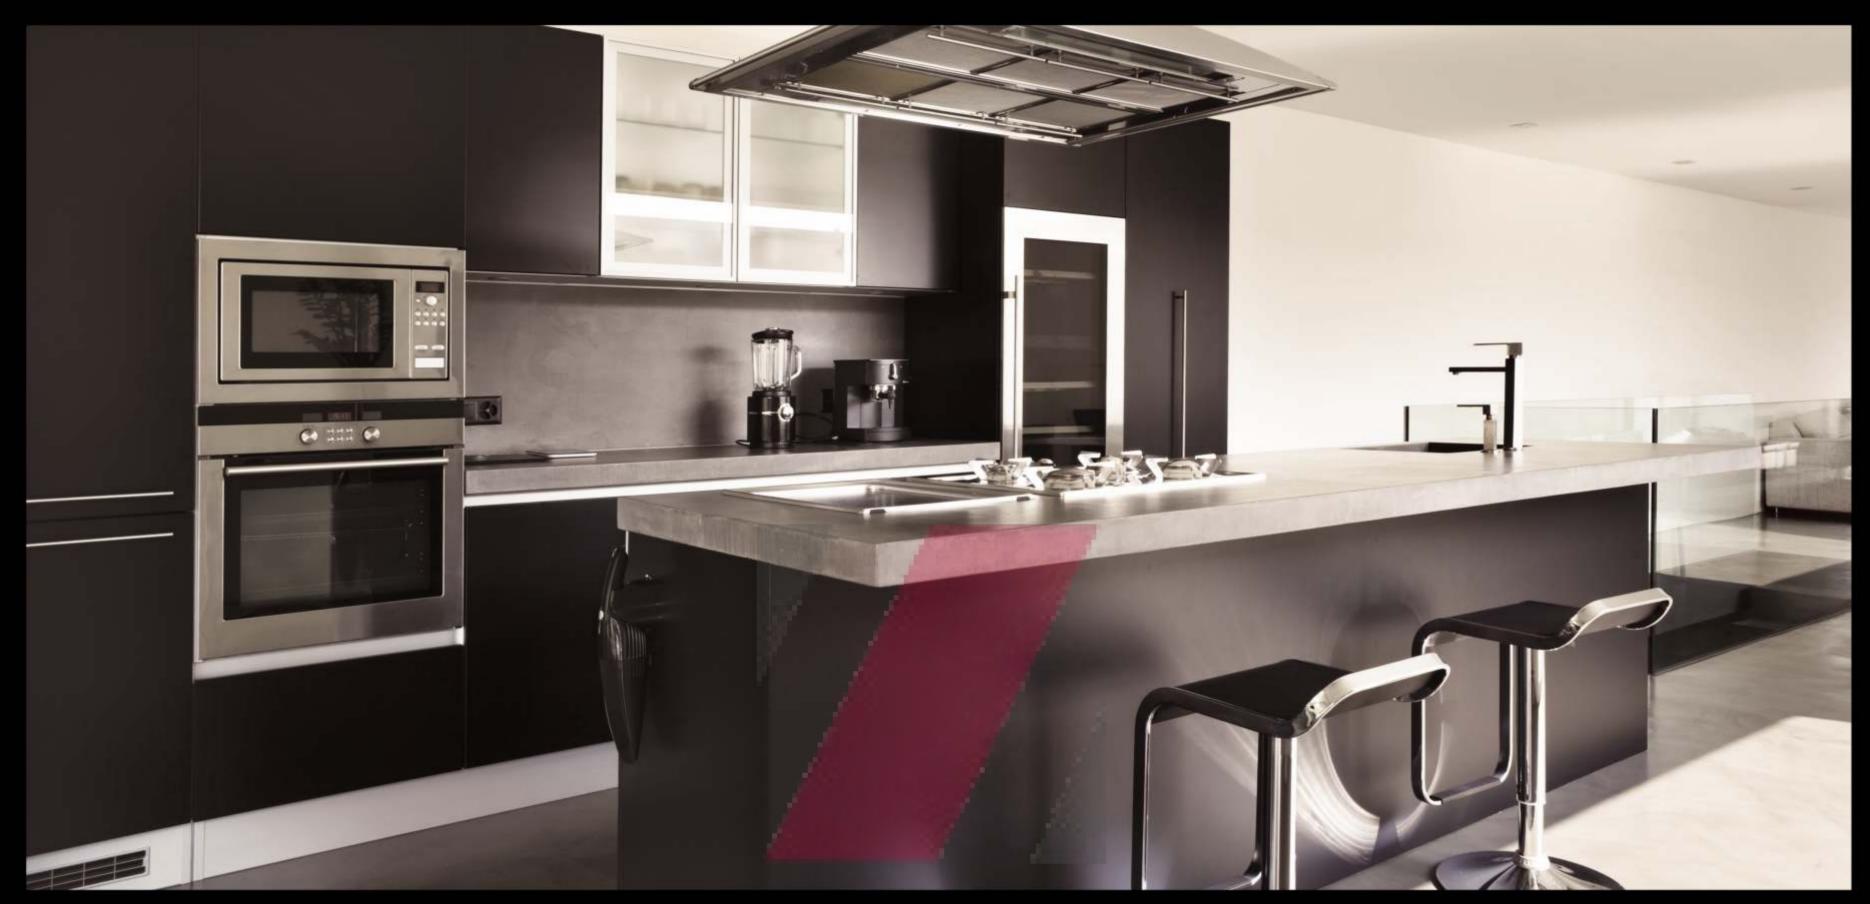

## ULTRAMODERN MODULAR KITCHEN WITH GLASS SHUTTERS, HOB AND CHIMNEY

When your lifestyle becomes the statement of your fine taste, your kitchen also should proclaim the same. Not just a cooking place but the heart of your home, the modular kitchen at Ruparel Ariana is the best combination of functionality with elegance. The avant-garde glass shutter cabinets, full height designer tiles, sturdy granite platform, stainless steel branded sink, hob and chimney will provide you all that suits your royal taste.