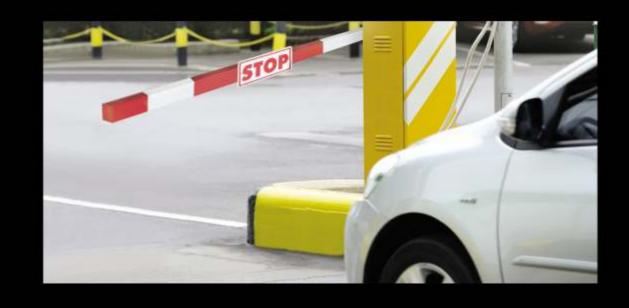

## INTERNATIONAL STANDARD SECURITY WITH CAR-CODE SCANNER ENTRY AND BIOMETRIC PASS IN LOBBY

When your home becomes your realm it should be safeguarded just as the kingdom. Equipped with state-of-the-art security system, car-code scanners, biometric pass from lobby, 24X7 CCTV and manned surveillance, video motion detection system, fire and burglar alarms, emergency exit points, intercom connections and electronic access control system gives you a life which is totally protected in every aspect, in every way.

## A WELL-PROTECTED GRAND CASTLE FOR OTHERS. FOR YOU, YOUR HOME.